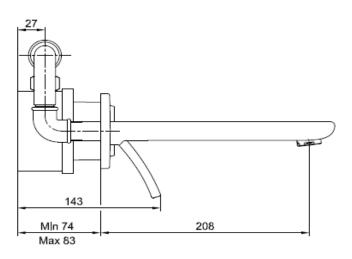

## **SPECIFICATION SHEET - bathroom faucets**

| BRAND:                   | E.C.A°                                                                                                                                                                      |
|--------------------------|-----------------------------------------------------------------------------------------------------------------------------------------------------------------------------|
| ORIGIN:                  | Turkey                                                                                                                                                                      |
| SERIES:                  | Novita                                                                                                                                                                      |
| PRODUCT<br>DESCRIPTION:  | Single lever Concealed basin mixer, with  - Lime cleaning aerator  - Plastic special cover  - flow rate: 7.5 l/min at 3 bars (45 psi)  - flow pressure 1~5 bars (15~70 psi) |
| MODEL No.                | 102105123 EX - chrome<br>104105123 STEX - white with chrome handle                                                                                                          |
| FINISH/COLOUR:           | chrome                                                                                                                                                                      |
| DIMENSIONS:              | Outlet length is 208 mm                                                                                                                                                     |
| OPTIONAL MATCHING PARTS: | Basin waste strainer/pop-up                                                                                                                                                 |