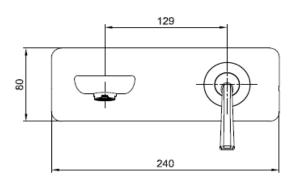

## **SPECIFICATION SHEET - bathroom faucets**

| BRAND:                   | E.C.A°                                                                                                                                                                      |
|--------------------------|-----------------------------------------------------------------------------------------------------------------------------------------------------------------------------|
| ORIGIN:                  | Turkey                                                                                                                                                                      |
| SERIES:                  | Novita                                                                                                                                                                      |
| PRODUCT<br>DESCRIPTION:  | Single lever Concealed basin mixer, with  - Lime cleaning aerator  - Plastic special cover  - flow rate: 7.5 l/min at 3 bars (45 psi)  - flow pressure 1~5 bars (15~70 psi) |
| MODEL No.                | 102105123 EX - chrome<br>104105123 STEX - white with chrome handle                                                                                                          |
| FINISH/COLOUR:           | chrome                                                                                                                                                                      |
| DIMENSIONS:              | Outlet length is 208 mm                                                                                                                                                     |
| OPTIONAL MATCHING PARTS: | Basin waste strainer/pop-up                                                                                                                                                 |