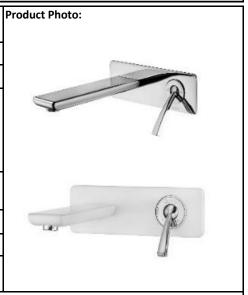

## **SPECIFICATION SHEET - bathroom faucets**

| BRAND:                   | E.C.A°                                                                                                                                                                      |
|--------------------------|-----------------------------------------------------------------------------------------------------------------------------------------------------------------------------|
| ORIGIN:                  | Turkey                                                                                                                                                                      |
| SERIES:                  | Novita                                                                                                                                                                      |
| PRODUCT<br>DESCRIPTION:  | Single lever Concealed basin mixer, with  - Lime cleaning aerator  - Plastic special cover  - flow rate: 7.5 l/min at 3 bars (45 psi)  - flow pressure 1~5 bars (15~70 psi) |
| MODEL No.                | 102105123 EX - chrome<br>104105123 STEX - white with chrome handle                                                                                                          |
| FINISH/COLOUR:           | chrome                                                                                                                                                                      |
| DIMENSIONS:              | Outlet length is 208 mm                                                                                                                                                     |
| OPTIONAL MATCHING PARTS: | Basin waste strainer/pop-up                                                                                                                                                 |